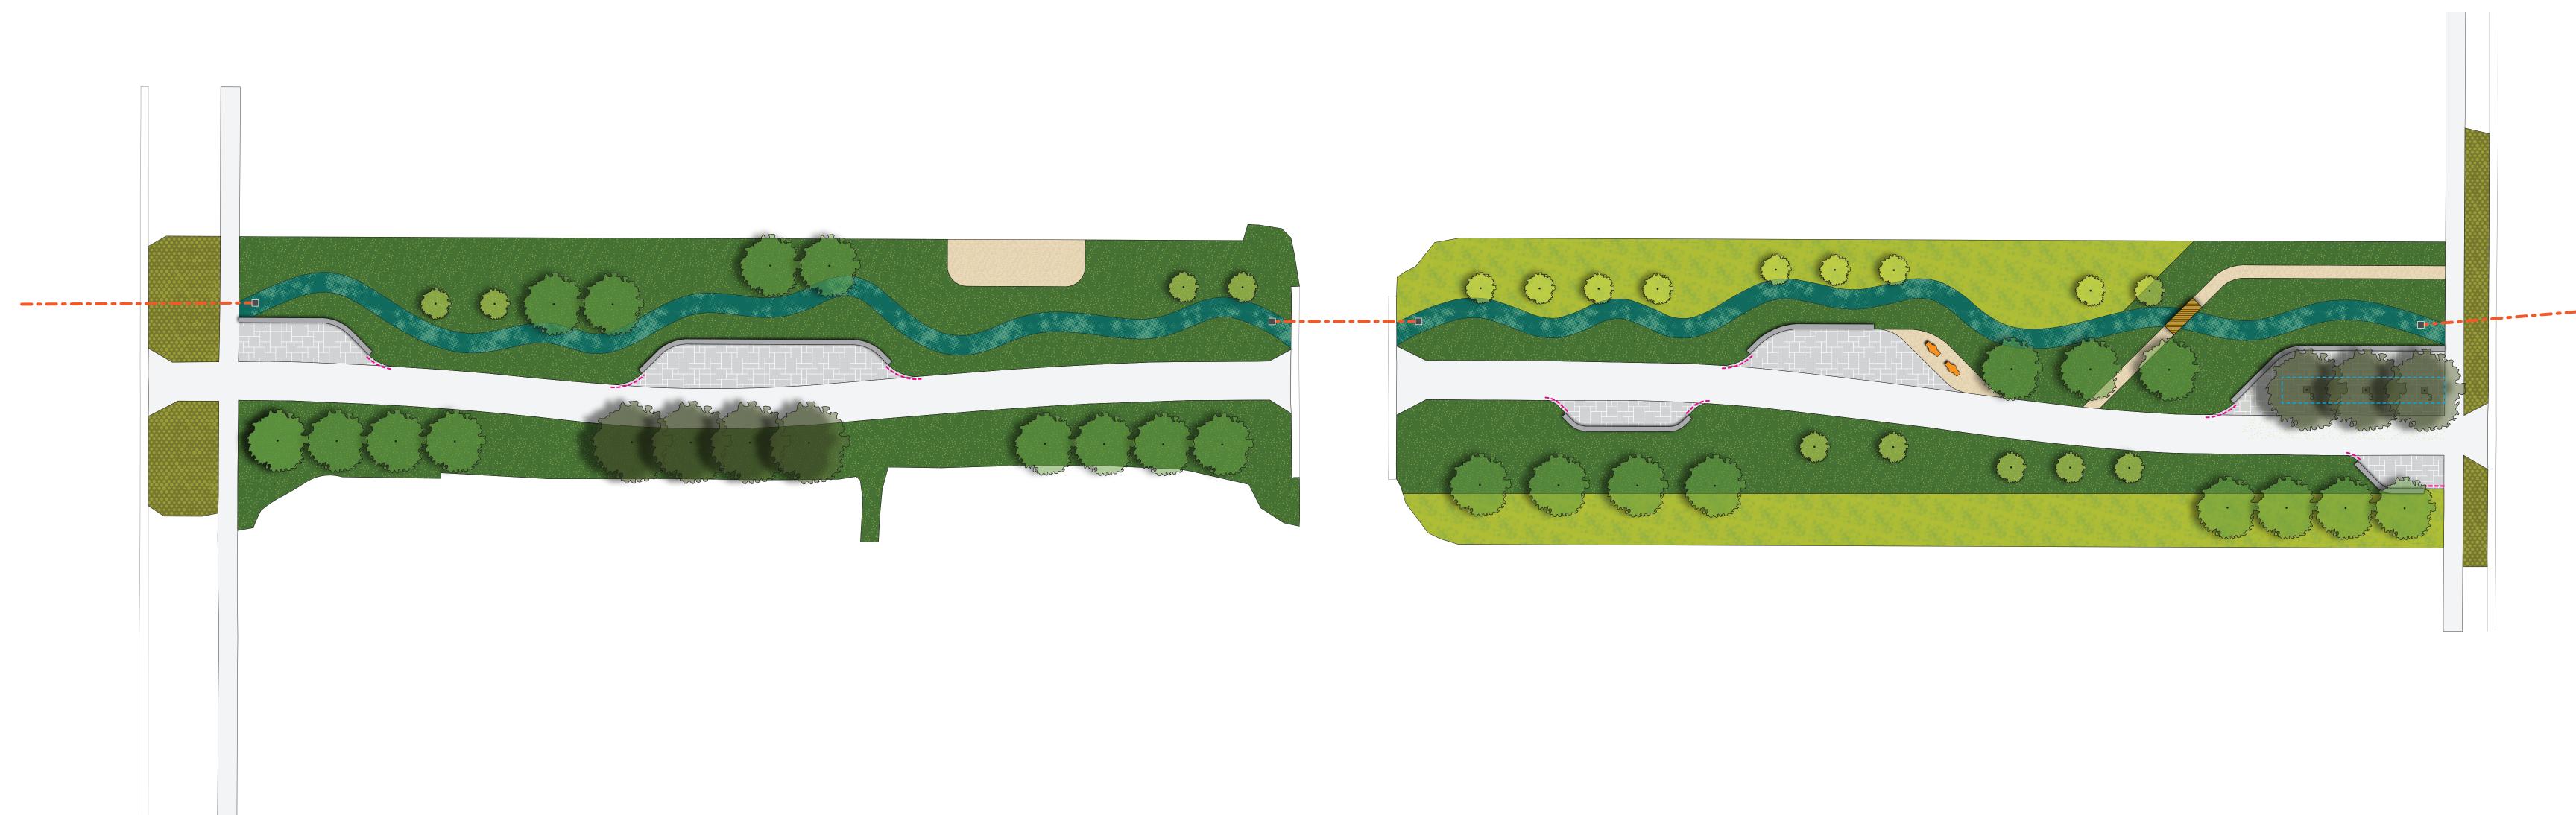

# STREAM / POND

STREAM CHANNEL • 8,993 SF

**POND** • 2,130 SF

---- STREAM PIPE • 363 LF

STREAM INLET/OUTLET BOXES

# STREAM / POND

STREAM CHANNEL • 8,993 SF

**POND** • 2,130 SF

**STREAM PIPE** • 363 LF

STREAM INLET/OUTLET BOXES