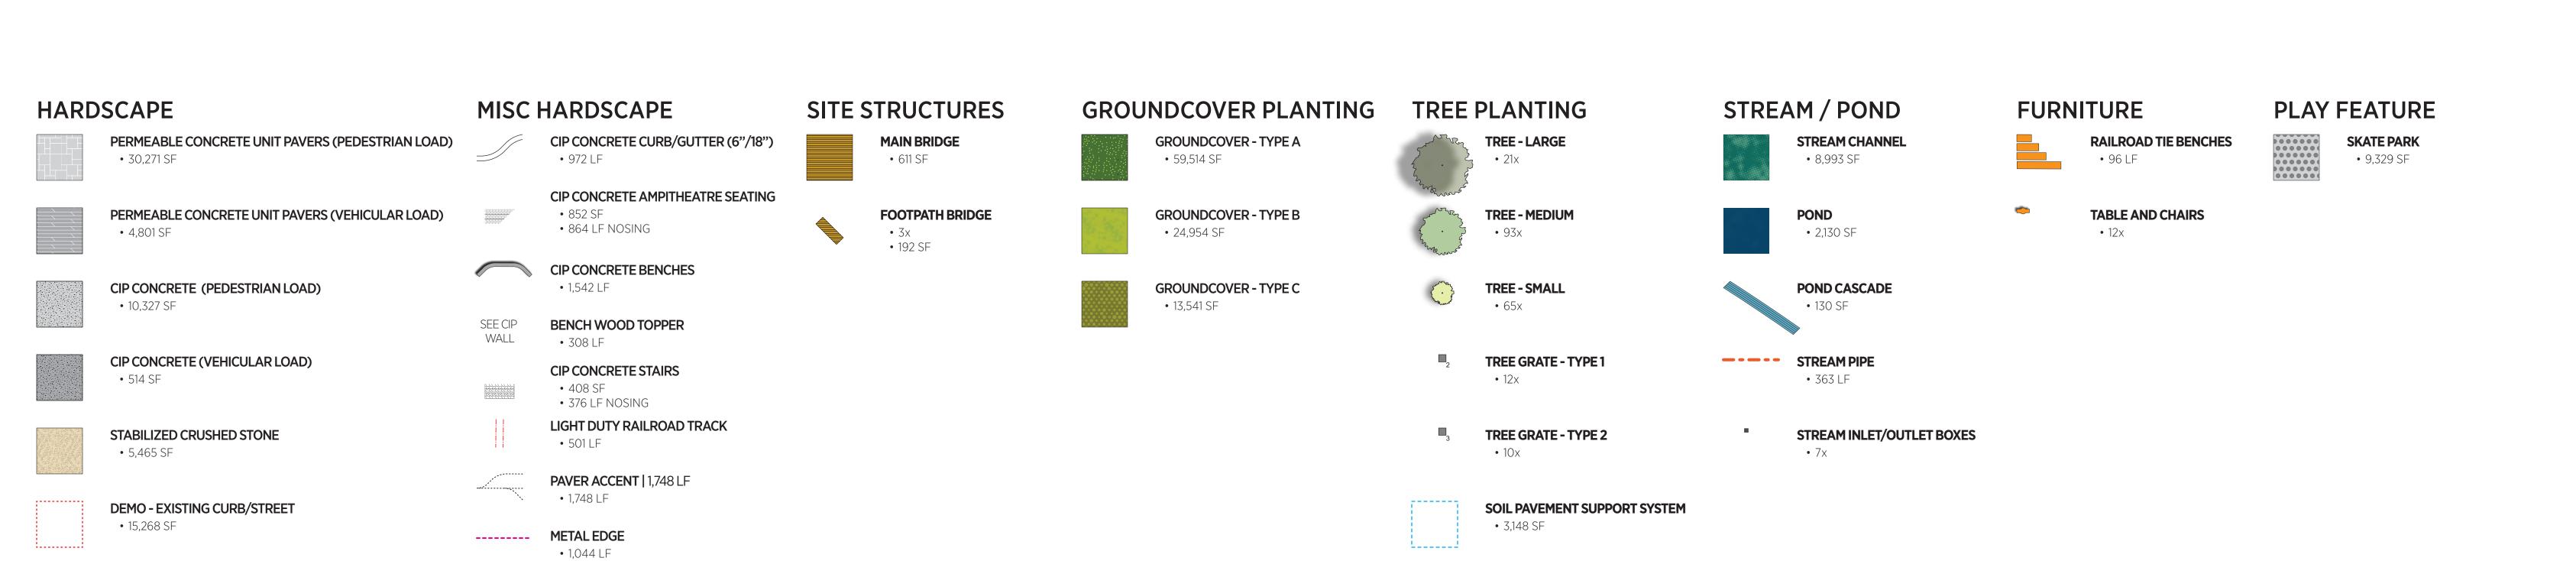

PERMEABLE CONCRETE UNIT PAVERS (VEHICULAR LOAD)

• 4,801 SF

CIP CONCRETE (PEDESTRIAN LOAD) • 10,327 SF

CIP CONCRETE (VEHICULAR LOAD) • 514 SF

STABILIZED CRUSHED STONE • 5,465 SF

DEMO - EXISTING CURB/STREET • 15,268 SF

#### MISC HARDSCAPE

CIP CONCRETE CURB/GUTTER (6"/18")

CIP CONCRETE AMPITHEATRE SEATING • 852 SF • 864 LF NOSING

CIP CONCRETE BENCHES • 1,542 LF

SEE CIP BENCH WOOD TOPPER WALL • 308 LF

> CIP CONCRETE STAIRS • 408 SF

• 376 LF NOSING LIGHT DUTY RAILROAD TRACK • 501 LF

PAVER ACCENT | 1,748 LF • 1,748 LF

> **METAL EDGE** • 1,044 LF

#### SITE STRUCTURES

**MAIN BRIDGE** 

FOOTPATH BRIDGE • 3x

• 192 SF

# **GROUNDCOVER PLANTING**

GROUNDCOVER - TYPE B • 24,954 SF

GROUNDCOVER - TYPE C • 13,541 SF

## TREE PLANTING TREE - LARGE • 21x

TREE - MEDIUM • 93x

SOIL PAVEMENT SUPPORT SYSTEM

TREE GRATE - TYPE 1 • 12x

TREE GRATE - TYPE 2 • 10x

• 3,148 SF

# STREAM / POND

STREAM CHANNEL • 8,993 SF

**POND** • 2,130 SF

---- STREAM PIPE • 363 LF

STREAM INLET/OUTLET BOXES

#### **FURNITURE**

RAILROAD TIE BENCHES

**SKATE PARK** • 9,329 SF

PLAY FEATURE

PERMEABLE CONCRETE UNIT PAVERS (PEDESTRIAN LOAD) • 30,271 SF

PERMEABLE CONCRETE UNIT PAVERS (VEHICULAR LOAD) 4,801 SF

CIP CONCRETE (PEDESTRIAN LOAD)

• 10,327 SF

CIP CONCRETE (VEHICULAR LOAD) • 514 SF

STABILIZED CRUSHED STONE • 5,465 SF

**DEMO - EXISTING CURB/STREET** 

• 15,268 SF

### MISC HARDSCAPE

CIP CONCRETE CURB/GUTTER (6"/18")

CIP CONCRETE AMPITHEATRE SEATING

• 864 LF NOSING

CIP CONCRETE BENCHES • 1,542 LF

BENCH WOOD TOPPER

• 308 LF

 408 SF • 376 LF NOSING

LIGHT DUTY RAILROAD TRACK

• 501 LF

**METAL EDGE** • 1,044 LF

### SITE STRUCTURES

**MAIN BRIDGE** • 611 SF

**FOOTPATH BRIDGE** 

• 192 SF

# **GROUNDCOVER PLANTING**

GROUNDCOVER - TYPE A • 59,514 SF

GROUNDCOVER - TYPE B • 24,954 SF

GROUNDCOVER - TYPE C • 13,541 SF

#### TREE PLANTING

TREE - LARGE • 21x

TREE - MEDIUM

TREE - SMALL

• 93x

• 12x

• 10x

SOIL PAVEMENT SUPPORT SYSTEM • 3,148 SF

TREE GRATE - TYPE 2

# STREAM / POND

STREAM CHANNEL • 8,993 SF

**POND** • 2,130 SF

**STREAM PIPE** • 363 LF

STREAM INLET/OUTLET BOXES