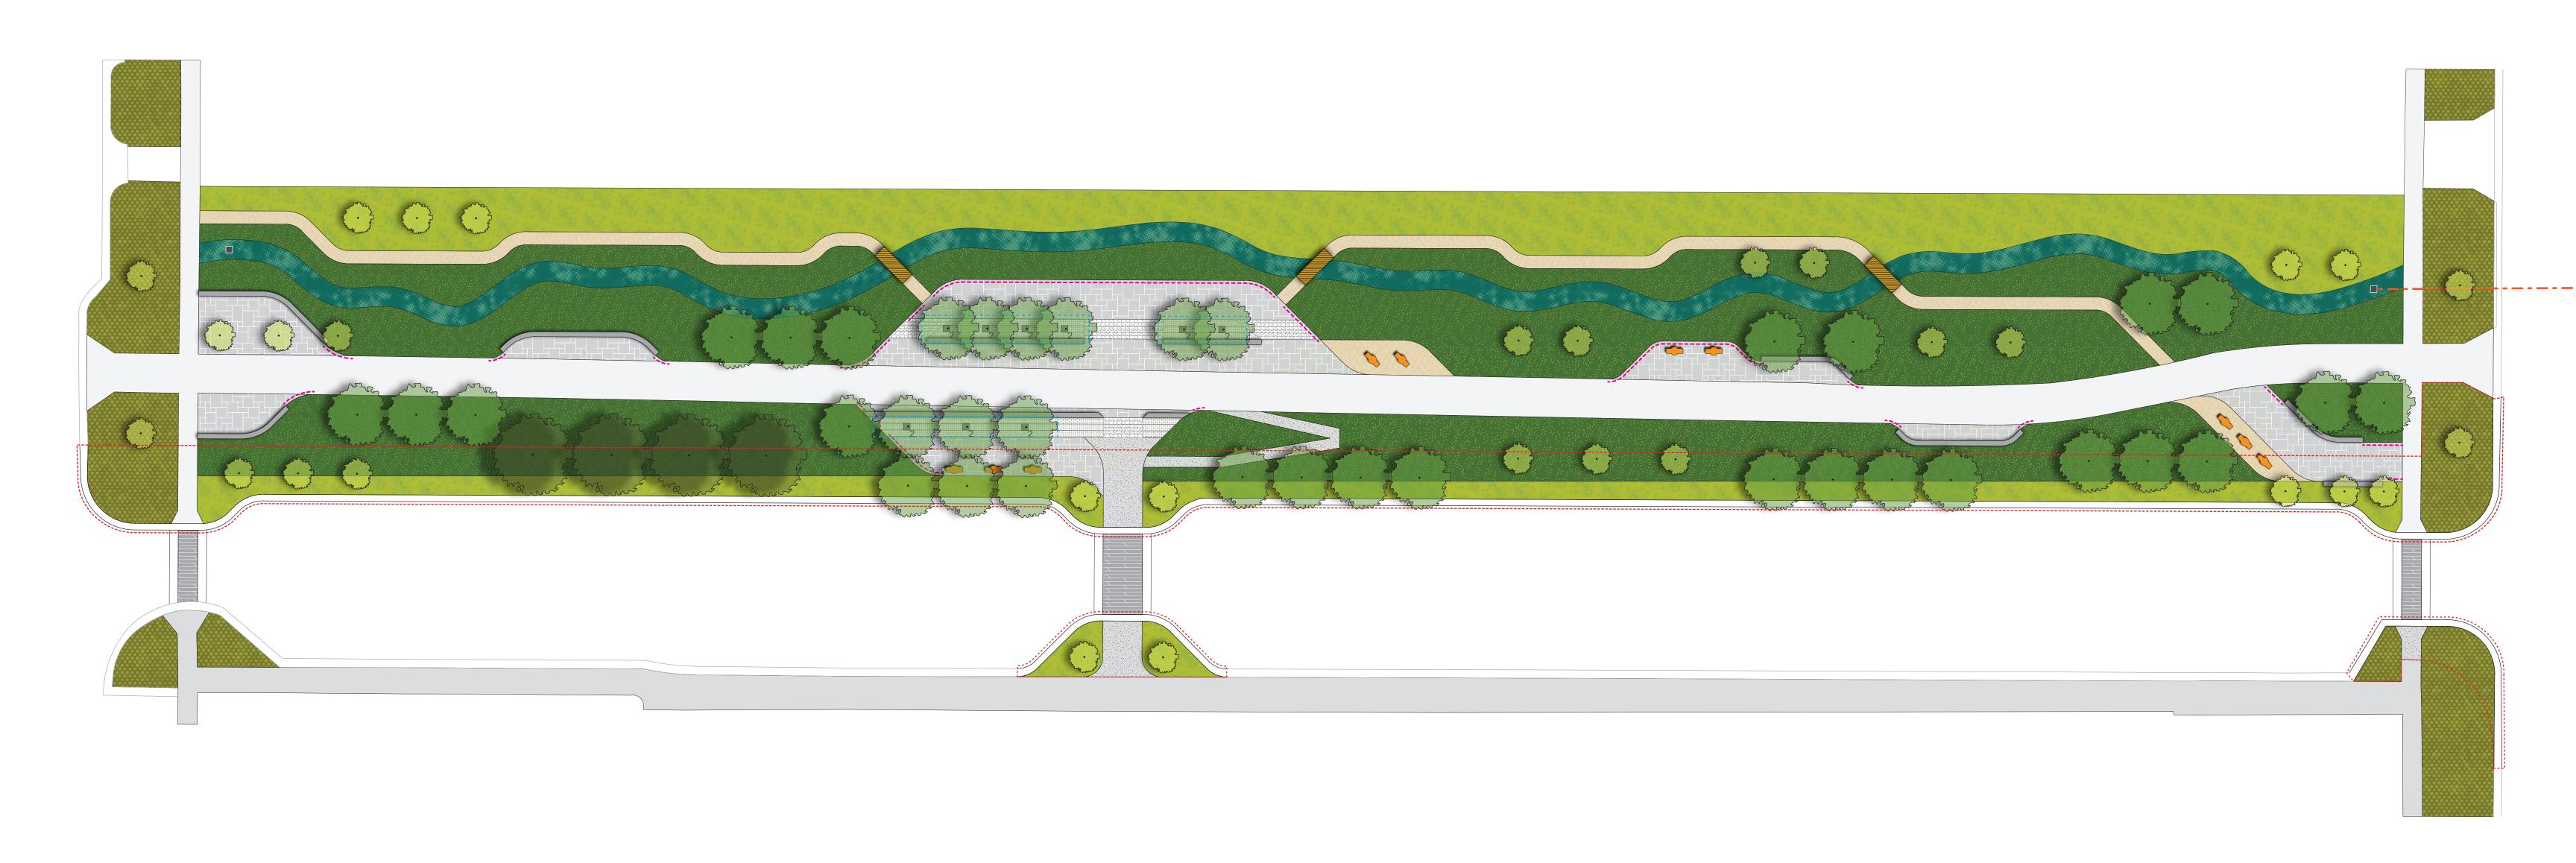

PERMEABLE CONCRETE UNIT PAVERS (VEHICULAR LOAD)

• 4,801 SF

CIP CONCRETE (PEDESTRIAN LOAD) • 10,327 SF

CIP CONCRETE (VEHICULAR LOAD) • 514 SF

STABILIZED CRUSHED STONE • 5,465 SF

DEMO - EXISTING CURB/STREET • 15,268 SF

#### MISC HARDSCAPE

CIP CONCRETE CURB/GUTTER (6"/18")

CIP CONCRETE AMPITHEATRE SEATING • 852 SF • 864 LF NOSING

CIP CONCRETE BENCHES • 1,542 LF

SEE CIP BENCH WOOD TOPPER WALL • 308 LF

> CIP CONCRETE STAIRS • 408 SF

• 376 LF NOSING LIGHT DUTY RAILROAD TRACK • 501 LF

PAVER ACCENT | 1,748 LF • 1,748 LF

> **METAL EDGE** • 1,044 LF

#### SITE STRUCTURES

**MAIN BRIDGE** 

FOOTPATH BRIDGE • 3x

• 192 SF

# **GROUNDCOVER PLANTING**

GROUNDCOVER - TYPE B • 24,954 SF

GROUNDCOVER - TYPE C • 13,541 SF

## TREE PLANTING TREE - LARGE • 21x

TREE - MEDIUM • 93x

SOIL PAVEMENT SUPPORT SYSTEM

TREE GRATE - TYPE 1 • 12x

TREE GRATE - TYPE 2 • 10x

• 3,148 SF

# STREAM / POND

STREAM CHANNEL • 8,993 SF

**POND** • 2,130 SF

---- STREAM PIPE • 363 LF

STREAM INLET/OUTLET BOXES

#### **FURNITURE**

RAILROAD TIE BENCHES

**SKATE PARK** • 9,329 SF

PLAY FEATURE

PERMEABLE CONCRETE UNIT PAVERS (PEDESTRIAN LOAD) • 30,271 SF

PERMEABLE CONCRETE UNIT PAVERS (VEHICULAR LOAD) 4,801 SF

CIP CONCRETE (PEDESTRIAN LOAD)

• 10,327 SF

CIP CONCRETE (VEHICULAR LOAD) • 514 SF

STABILIZED CRUSHED STONE • 5,465 SF

**DEMO - EXISTING CURB/STREET** 

• 15,268 SF

### MISC HARDSCAPE

CIP CONCRETE CURB/GUTTER (6"/18")

CIP CONCRETE AMPITHEATRE SEATING

• 864 LF NOSING

CIP CONCRETE BENCHES • 1,542 LF

BENCH WOOD TOPPER

• 308 LF

 408 SF • 376 LF NOSING

LIGHT DUTY RAILROAD TRACK

• 501 LF

**METAL EDGE** • 1,044 LF

### SITE STRUCTURES

**MAIN BRIDGE** • 611 SF

**FOOTPATH BRIDGE** 

• 192 SF

# **GROUNDCOVER PLANTING**

GROUNDCOVER - TYPE A • 59,514 SF

GROUNDCOVER - TYPE B • 24,954 SF

GROUNDCOVER - TYPE C • 13,541 SF

#### TREE PLANTING

TREE - LARGE • 21x

TREE - MEDIUM

TREE - SMALL

• 93x

• 12x

• 10x

SOIL PAVEMENT SUPPORT SYSTEM • 3,148 SF

# STREAM / POND

STREAM CHANNEL • 8,993 SF

**POND** • 2,130 SF

**STREAM PIPE** • 363 LF

STREAM INLET/OUTLET BOXES