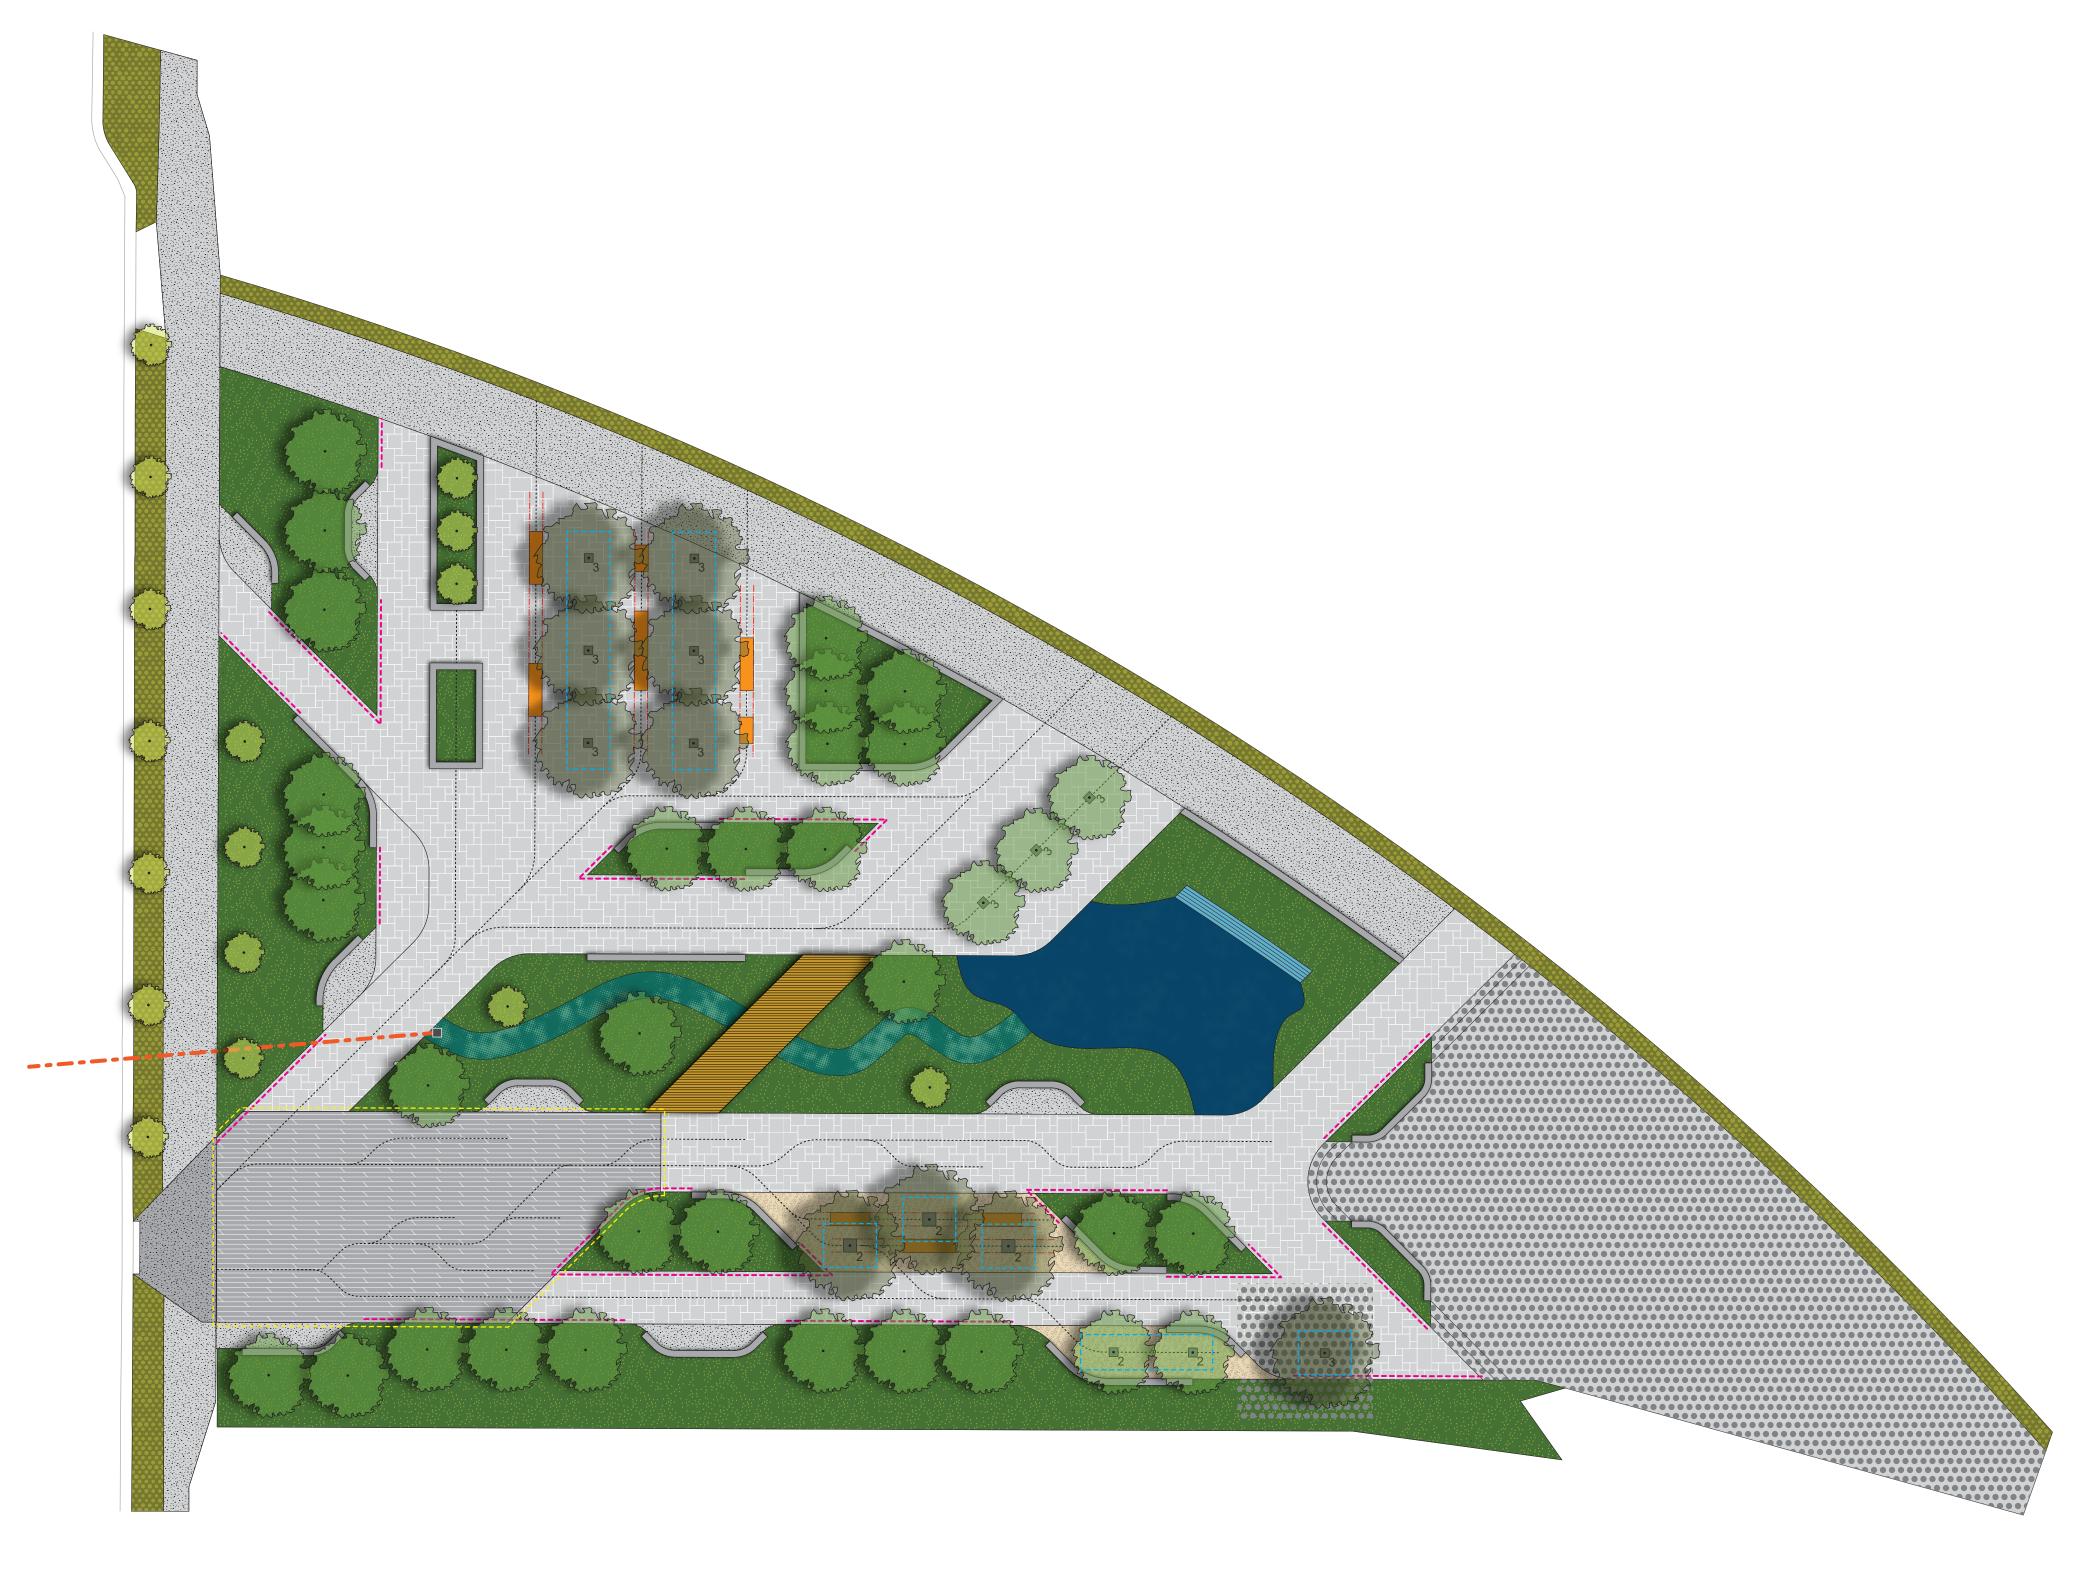

#### SITE STRUCTURES

**MAIN BRIDGE** 

FOOTPATH BRIDGE • 3x

• 192 SF

# STREAM / POND

STREAM CHANNEL • 8,993 SF

**POND** • 2,130 SF

---- STREAM PIPE • 363 LF

STREAM INLET/OUTLET BOXES

#### **FURNITURE**

RAILROAD TIE BENCHES

**SKATE PARK** • 9,329 SF

PLAY FEATURE

PERMEABLE CONCRETE UNIT PAVERS (PEDESTRIAN LOAD) • 30,271 SF

PERMEABLE CONCRETE UNIT PAVERS (VEHICULAR LOAD) 4,801 SF

CIP CONCRETE (PEDESTRIAN LOAD)

### SITE STRUCTURES

**MAIN BRIDGE** • 611 SF

**FOOTPATH BRIDGE** 

• 192 SF

# STREAM / POND

STREAM CHANNEL • 8,993 SF

**POND** • 2,130 SF

**STREAM PIPE** • 363 LF

STREAM INLET/OUTLET BOXES